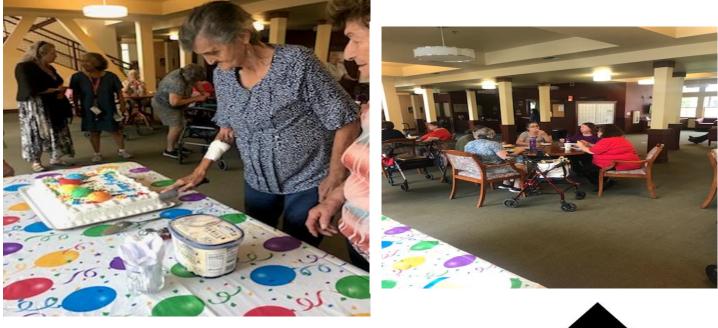

July's resident event was a strawberry social. Many residents showed up with their bowl and spoon! The bowls were filled with fresh strawberries, ice cream, cake, whipped cream, nuts, and friendliness! Those who couldn't come because of the heat, were treated to a "one time only strawberry delivery service".